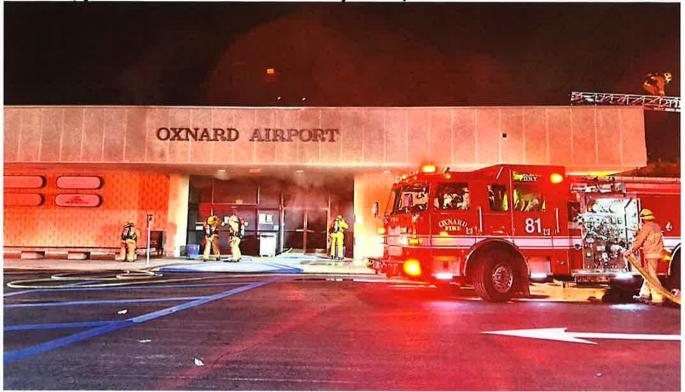

Letter dated January 10, 2023 from Director of Airports Keith Freitas to John Copello, Airport Fleet Manager, San Francisco International Airport

Department of Airports Announcement dated January 11, 2023 re: Fire Inside Terminal at Oxnard Airport Extinguished