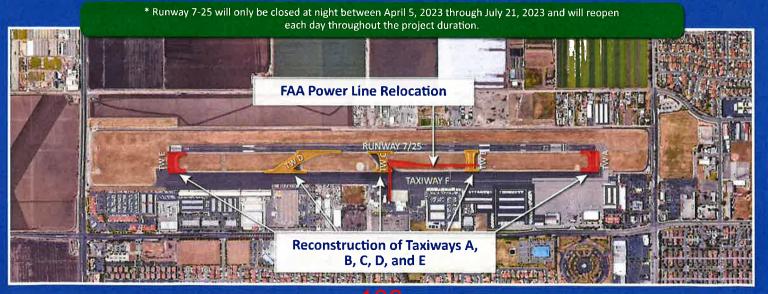

Department of Airports Notice dated January 5, 2023 re: Project Schedule Update – Oxnard Airport Connector Taxiways A, B, C, D, & E Reconstruction Project

Letter dated January 10, 2023 from Lease Manager Madeline Herrle to Chris Halling, Halling Meza, LLP re: Public Records Request

This contract consists of preparing construction plans, contract documents, and technical specifications, along with bidding, for the Reconstruction of Taxiway F. The proposed construction for this project was previously bid as components of a larger project that were not awarded due to FAA federal funding availability. The taxiway reconstruction project will be re-packaged into one schedule of work.

This contract would include the design of additional select elements because the previous design and project did not include a phased construction schedule, as the original project would have accomplished the work during a planned full closure of the

AAC/OAA
Approve and Award of Design Services Contract to Jviation, a Woolpert Company
March 9, 2023
Page 3

runway and taxiways. For the rebid of the Reconstruction of Taxiway F project, work will be phased to minimize runway and airport closures which will include night work, phased taxiway completion, and other possible phasing requirements which might impact project construction costs. Specifically, work requiring a runway closure will occur only during the evening hours (i.e., between 10pm and 8am) to allow the runway to be open seven days a week. Additionally, onsite construction conditions discovered during the runway reconstruction require some adjustments to the previous design.

The reconstruction project includes full length reconstruction of parallel Taxiway F. The existing asphalt pavement is showing signs of distress and it is necessary to reconstruct it to improve safety at the airport. Improvements include shifting of the taxiway south to meet FAA runway-taxiway separation standards, adjustments to the taxiway edge lighting system, airfield guidance signs, striping removal and restripe.

#### **DESCRIPTION**

This project consists of the re-packaging with select design elements and bidding of the Taxiway F reconstruction project. The project limits include Taxiway F and transition work along the connector taxiways to tie into existing grades. The existing asphalt pavement is showing signs of distress and is creating foreign object debris (FOD) which is hazardous to aircraft and airport users. The improvements to the existing taxiway pavement are necessary to improve safety at the airport. Improvements and adjustments to taxiway edge lighting system, airfield guidance signs, storm sewer system and a new underdrain system will also be included.