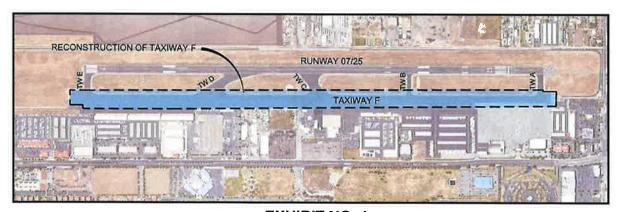

The reconstruction project includes full length reconstruction of parallel Taxiway F. The existing asphalt pavement is showing signs of distress and it is necessary to reconstruct it to improve safety at the airport. Improvements include shifting of the taxiway south to meet FAA runway-taxiway separation standards, adjustments to the taxiway edge lighting system, airfield guidance signs, striping removal and restripe.

The work described in this letter is in line with the County of Ventura Strategic Plan, Focus Area 3, Strategic Goals 2 and 3 (Location Map, Exhibit 2).

The project was not included in the FY 2022-2023 capital budget for the Airport Enterprise Fund which was adopted by the Board on June 20, 2022. However, the project was included in the current Capital Improvement Program that was previously approved by the Aviation Advisory Commission and the Oxnard Airport Authority and adopted by the Board.

## Repackage And Construction Phasing Design and Bidding For The Reconstruction Of Taxiway F At Oxnard Airport

#### PROJECT BACKGROUND

This Scope of Services consists of preparing Construction Plans, Contract Documents, and Technical Specifications, along with Bidding, for the Reconstruction of Taxiway F Project. The proposed construction for this project was previously bid as components of a larger project that were notawarded due to funding. The taxiway reconstruction project will be re-packaged into one schedule of work. This scope of work is for the consulting services provided by the Consultant for the County. See Exhibit No. 1 below for the project location.

#### **DESCRIPTION**

This project consists of the re-packaging with select design elements and bidding of the Taxiway F reconstruction project. The project limits include Taxiway F and transition work along the connector taxiways to tie into existing grades. The existing asphalt pavement is showing signs of distress and is creating foreign object debris (FOD) which is hazardous to aircraft and airport users. The improvements to the existing taxiway pavement are necessary to improve safety at the airport. Improvements and adjustments to taxiway edge lighting system, airfield guidance signs, storm sewer system and a new underdrain system will also be included.