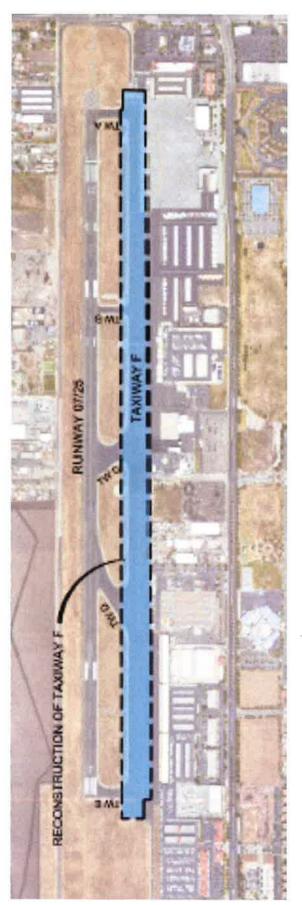

The reconstruction project includes full length reconstruction of parallel Taxiway F. The existing asphalt pavement is showing signs of distress and it is necessary to reconstruct it to improve safety at the airport. Improvements include shifting of the taxiway south to meet FAA runway-taxiway separation standards, adjustments to the taxiway edge lighting system, airfield guidance signs, striping removal and restripe.

The work described in this letter is in line with the County of Ventura Strategic Plan, Focus Area 3, Strategic Goals 2 and 3 (Location Map, Exhibit 2).

The project was not included in the FY 2022-2023 capital budget for the Airport Enterprise Fund which was adopted by the Board on June 20, 2022. However, the project was included in the current Capital Improvement Program that was previously approved by the Aviation Advisory Commission and the Oxnard Airport Authority and adopted by the Board.

## Repackage And Construction Phasing Design and Bidding For The Reconstruction Of Taxiway F At Oxnard Airport

#### PROJECT BACKGROUND

This Scope of Services consists of preparing Construction Plans, Contract Documents, and Technical Specifications, along with Bidding, for the Reconstruction of Taxiway F Project. The proposed construction for this project was previously bid as components of a larger project that were notawarded due to funding. The taxiway reconstruction project will be re-packaged into one schedule of work. This scope of work is for the consulting services provided by the Consultant for the County. See Exhibit No. 1 below for the project location.

#### **DESCRIPTION**

This project consists of the re-packaging with select design elements and bidding of the Taxiway F reconstruction project. The project limits include Taxiway F and transition work along the connector taxiways to tie into existing grades. The existing asphalt pavement is showing signs of distress and is creating foreign object debris (FOD) which is hazardous to aircraft and airport users. The improvements to the existing taxiway pavement are necessary to improve safety at the airport. Improvements and adjustments to taxiway edge lighting system, airfield guidance signs, storm sewer system and a new underdrain system will also be included.