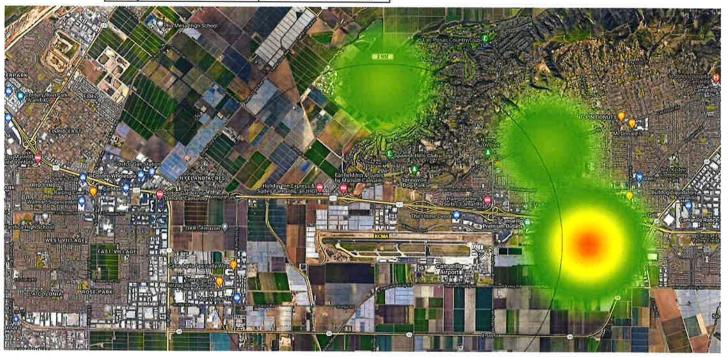

Department of Airports Announcement dated January 25, 2023 re: Honoring Dr. J Anthony Brown

Article dated January 25, 2023 from VC Star re: Ventura County to Study Noise Complaints at Camarillo, Oxnard Airports

Article dated January 28, 2023 from Camarillo Acorn re: Airport District to Launch Studies on Noise Impacts, Facility Maintenance

Department of Airports Announcement dated February 1, 2023 re: Ventura County Aviation Unit Successful Through January Storms