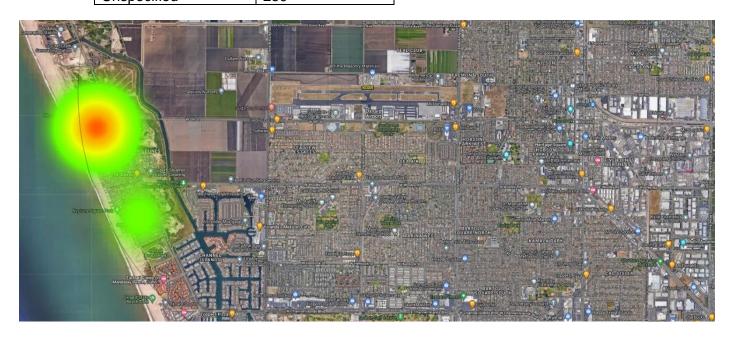

Department of Airports News dated July 20, 2023 re: Increase in Military Traffic from NBVC Point Mugu

Department of Airports News dated July 26, 2023 re Update: 2023 Wings Over Camarillo

Letter to Hui Manchung dated July 31, 2023, from Communications & Engagement Manager Janette Jauregui re Camarillo Airport Hours of Operation Departures Between 12:00 a.m. and 5:00 a.m.

Letter to Mustang Sally Aviation LLC dated July 31, 2023, from Communications & Engagement Manager Janette Jauregui re Camarillo Airport Hours of Operation Departures Between 12:00 a.m. and 5:00 a.m.

Department of Airports Notice to Move Your Aircraft for Air Show dated August 3, 2023 to Camarillo Airport Tenants – Tie Down Rows 13-17 from Ventura County Department of Airports re Temporary Aircraft Relocation for Wings Over Camarillo Air Show (and map).

Department of Airports Notice of Air Show Hangar Restrictions dated August 3, 2023 to Camarillo Airport Tenants from Ventura County Department of Airports re Temporary Restrictions for CMA Hangar Access