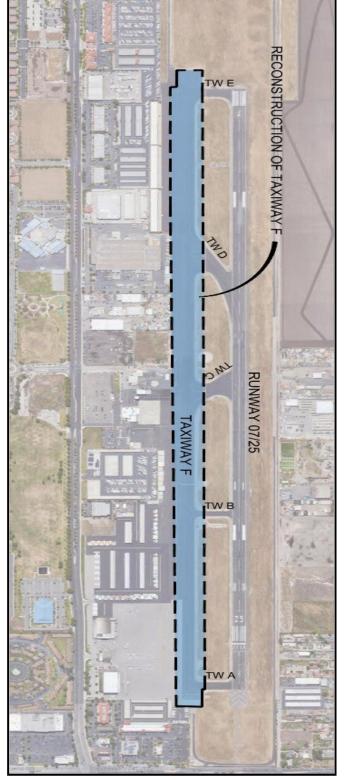

The project includes a base bid to reconstruct taxiway F, which was recently renamed taxiway A to meet current FAA standards. (Location Map, Exhibit 4). The project was designed and bid utilizing the name taxiway F, so both naming conventions will be referenced for the duration of the project.

Exhibit 3 – Contract

Exhibit 4 – Location Map

Exhibit 5 - Bid Tabulation

June 9, 2023

To: Plan Holders for Improvements to the

Oxnard Airport
Oxnard, California

AIP Project No. 3-06-0179-043-2023

County of Ventura DOA Spec. No. OXR 23-03, Project No. OXR-150