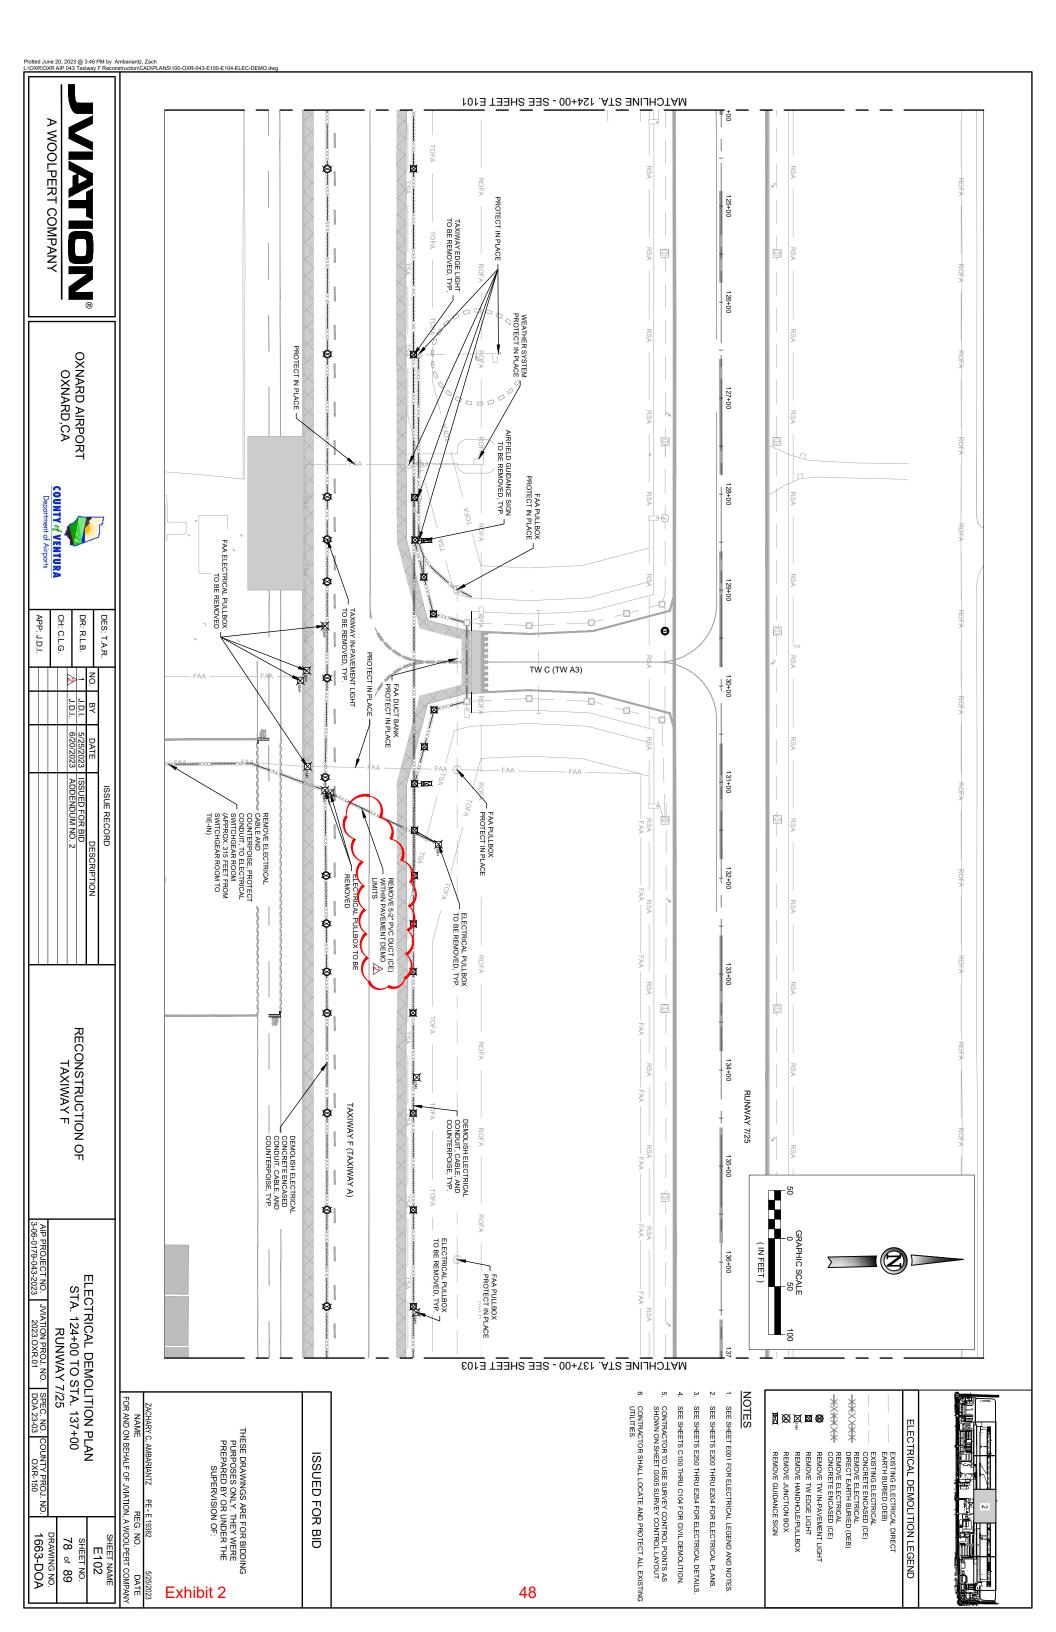

Sheet E200, ELECTRICAL LAYOUT PLAN STA. 98+00 TO STA. 111+00 RUNWAY 7/25. The reinstallation of an unlighted guidance sign was added to the plans.

Justification: The sign will be removed and reinstalled due to the change in pavement geometry.