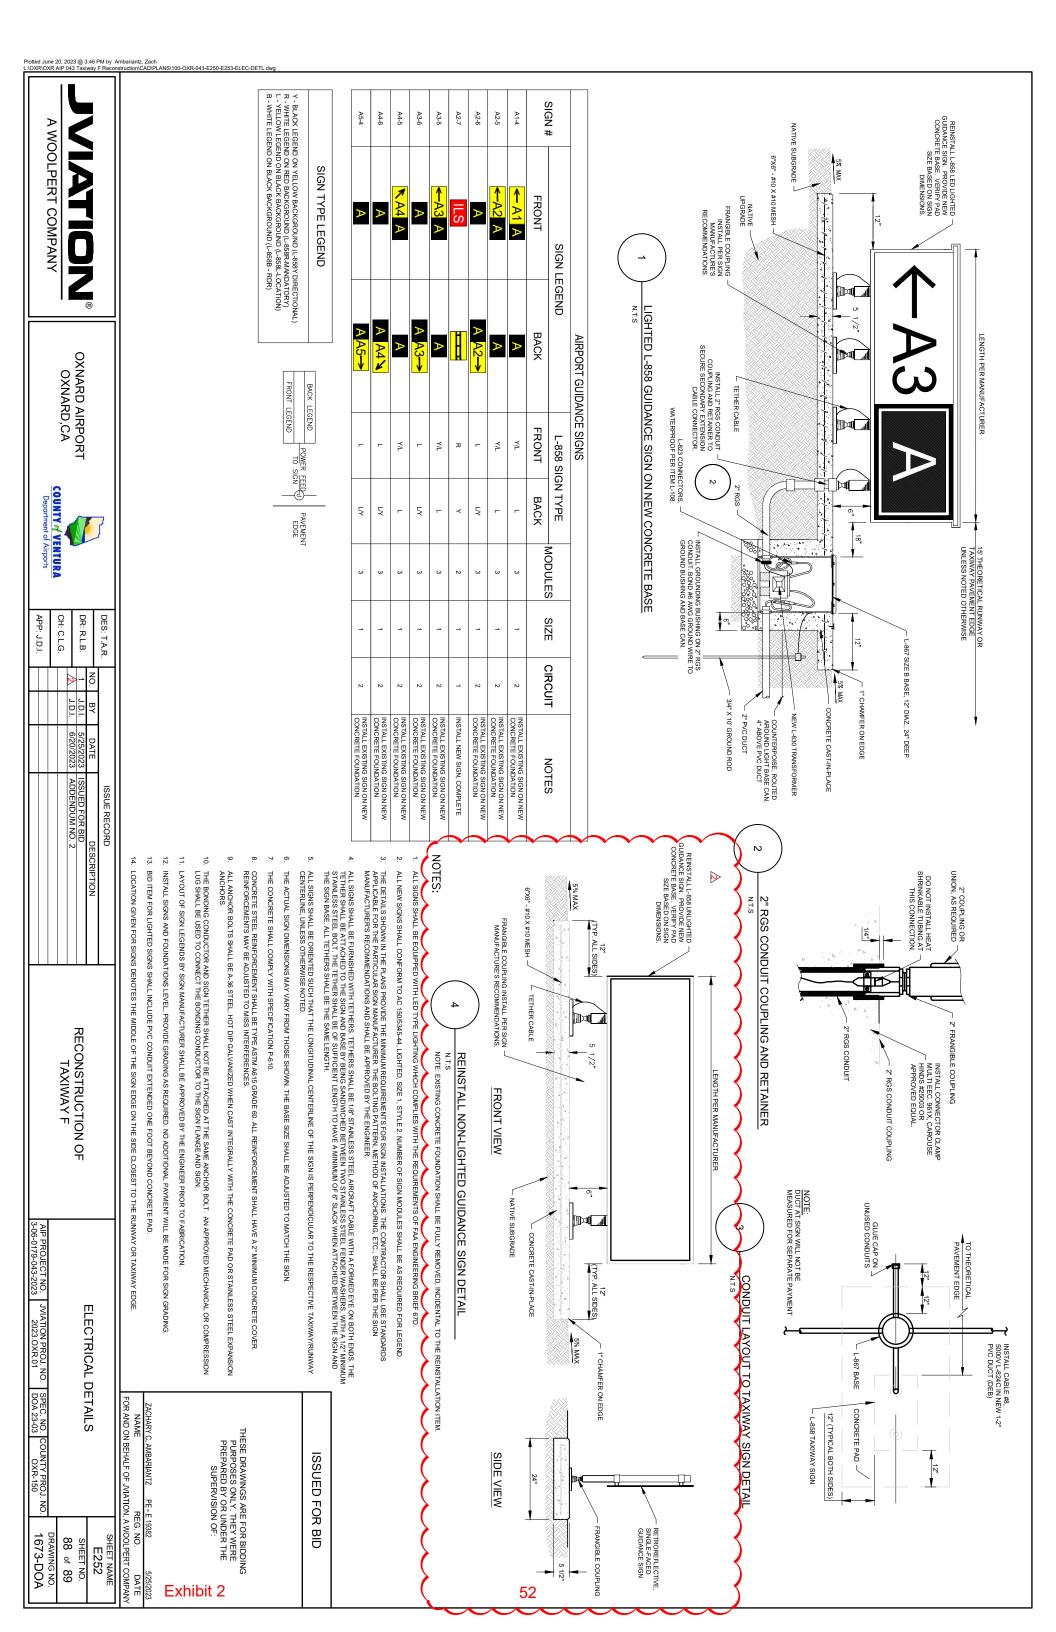

#### III. Notable Work Items:

| Schedule I |                                                                 |       |          |
|------------|-----------------------------------------------------------------|-------|----------|
| Item No.   | Description                                                     | Units | Quantity |
| P-101a     | Demolish Asphalt Pavement                                       | SY    | 90,000   |
| P-152a     | Unclassified Excavation and Haul-Off                            | CY    | 15,030   |
| P-152d     | Unclassified Excavation and Stockpile Onsite                    | CY    | 7,510    |
| P-155a     | Lime Treated Subgrade, 16-Inch Depth                            | SY    | 63,500   |
| P-156a     | Cement Treated Subgrade, 16-Inch Depth                          | SY    | 63,500   |
| P-209a     | Crushed Aggregate Base Course                                   | CY    | 11,100   |
| P-401a     | Asphalt Surface Course (PG 70-10)                               | TON   | 15,100   |
| P-620b     | Marking, 2 Coats with Beads (All Colors)                        | SF    | 58,300   |
| D-701a     | 18-inch RCP, Class IV, Complete                                 | LF    | 570      |
| D-705a     | Underdrain Pipe, 6-Inch                                         | LF    | 9,300    |
| L-110a     | Install 1-2" SCH. 40 PVC Conduit, Direct Earth Buried (DEB)     | LF    | 7,400    |
| L-110b     | Install 1-2" SCH. 40 PVC Conduit, Concrete Encased (CE)         | LF    | 6,600    |
| L-115a     | Install Electrical Pullbox, 4'x4', Aircraft Rated               | EA    | 4        |
| L-125a     | Install LED L-861T Taxiway Edge Light, Complete                 | EA    | 70       |
| L-125b     | Install In-Pavement LED L-852T Taxiway Edge Light, Complete     | EA    | 66       |
| L-125d     | Reinstall LED L-858 Guidance Sign, 1,3 Module on New Foundation | EA    | 8        |

Sheet E200, ELECTRICAL LAYOUT PLAN STA. 98+00 TO STA. 111+00 RUNWAY 7/25. The reinstallation of an unlighted guidance sign was added to the plans.

Justification: The sign will be removed and reinstalled due to the change in pavement geometry.

Sheet E202, ELECTRICAL LAYOUT PLAN STA. 124+00 TO STA. 137+00 RUNWAY 7/25. The callouts for the pullboxes were updated to show the FAA and NON-FAA electrical pullboxes.

Justification: The FAA and NON-FAA pullboxes are different sizes.