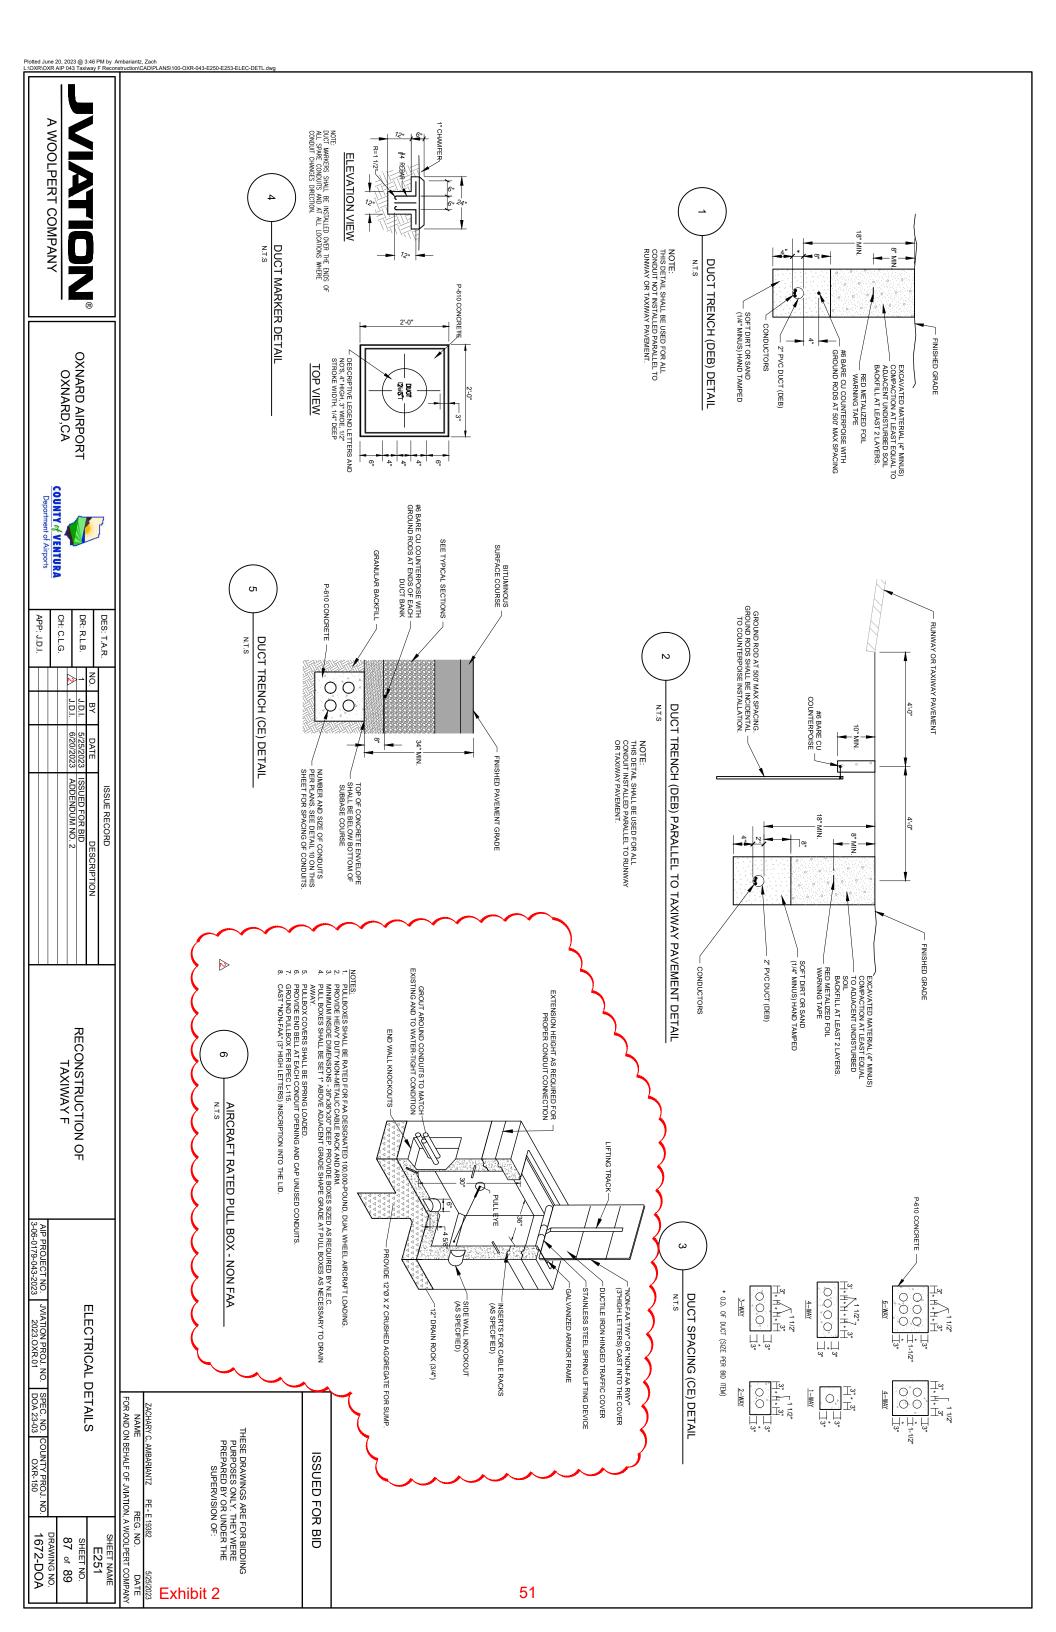

Sheet E251, ELECTRICAL DETAILS. Detail 6 was added to the sheet to show the NON-FAA Pullbox.

Justification: The FAA and NON-FAA pullboxes are different sizes.

Sheet E252, ELECTRICAL DETAILS. Detail 4 was added to the sheet to show the reinstallation of the unlighted billboard sign.

#### III. Notable Work Items:

| Schedule I |                                                                 |       |          |
|------------|-----------------------------------------------------------------|-------|----------|
| Item No.   | Description                                                     | Units | Quantity |
| P-101a     | Demolish Asphalt Pavement                                       | SY    | 90,000   |
| P-152a     | Unclassified Excavation and Haul-Off                            | CY    | 15,030   |
| P-152d     | Unclassified Excavation and Stockpile Onsite                    | CY    | 7,510    |
| P-155a     | Lime Treated Subgrade, 16-Inch Depth                            | SY    | 63,500   |
| P-156a     | Cement Treated Subgrade, 16-Inch Depth                          | SY    | 63,500   |
| P-209a     | Crushed Aggregate Base Course                                   | CY    | 11,100   |
| P-401a     | Asphalt Surface Course (PG 70-10)                               | TON   | 15,100   |
| P-620b     | Marking, 2 Coats with Beads (All Colors)                        | SF    | 58,300   |
| D-701a     | 18-inch RCP, Class IV, Complete                                 | LF    | 570      |
| D-705a     | Underdrain Pipe, 6-Inch                                         | LF    | 9,300    |
| L-110a     | Install 1-2" SCH. 40 PVC Conduit, Direct Earth Buried (DEB)     | LF    | 7,400    |
| L-110b     | Install 1-2" SCH. 40 PVC Conduit, Concrete Encased (CE)         | LF    | 6,600    |
| L-115a     | Install Electrical Pullbox, 4'x4', Aircraft Rated               | EA    | 4        |
| L-125a     | Install LED L-861T Taxiway Edge Light, Complete                 | EA    | 70       |
| L-125b     | Install In-Pavement LED L-852T Taxiway Edge Light, Complete     | EA    | 66       |
| L-125d     | Reinstall LED L-858 Guidance Sign, 1,3 Module on New Foundation | EA    | 8        |