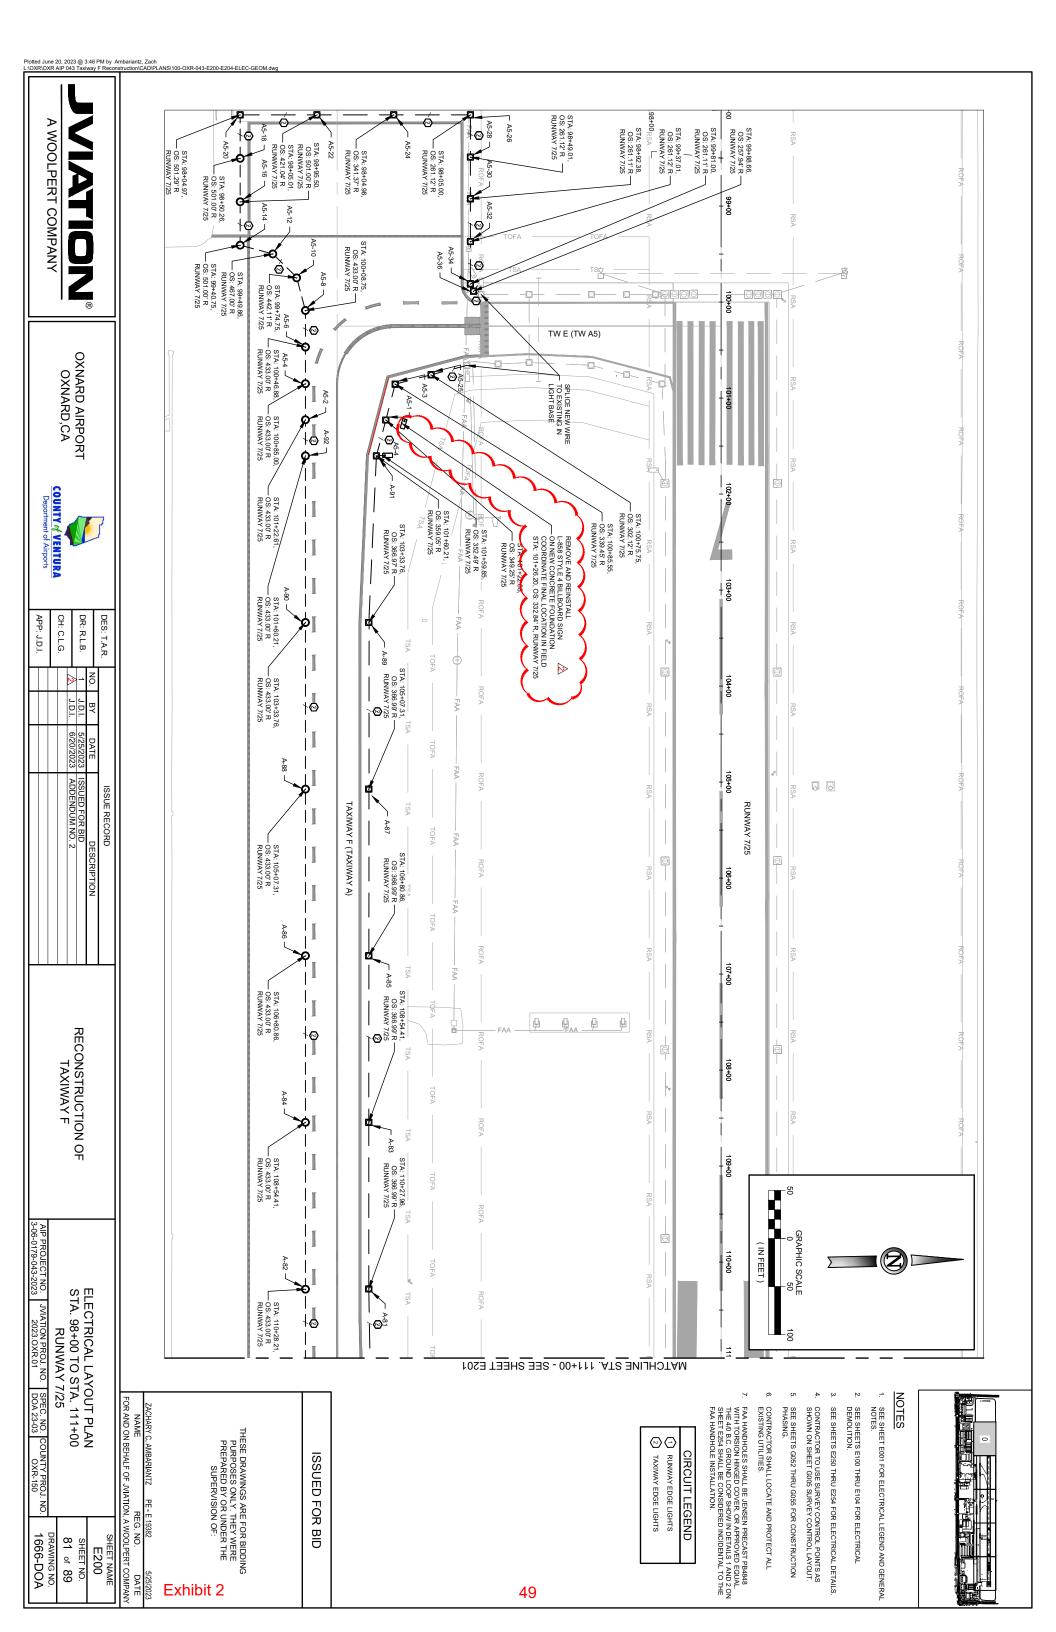

Sheet E202, ELECTRICAL LAYOUT PLAN STA. 124+00 TO STA. 137+00 RUNWAY 7/25. The callouts for the pullboxes were updated to show the FAA and NON-FAA electrical pullboxes.

Justification: The FAA and NON-FAA pullboxes are different sizes.