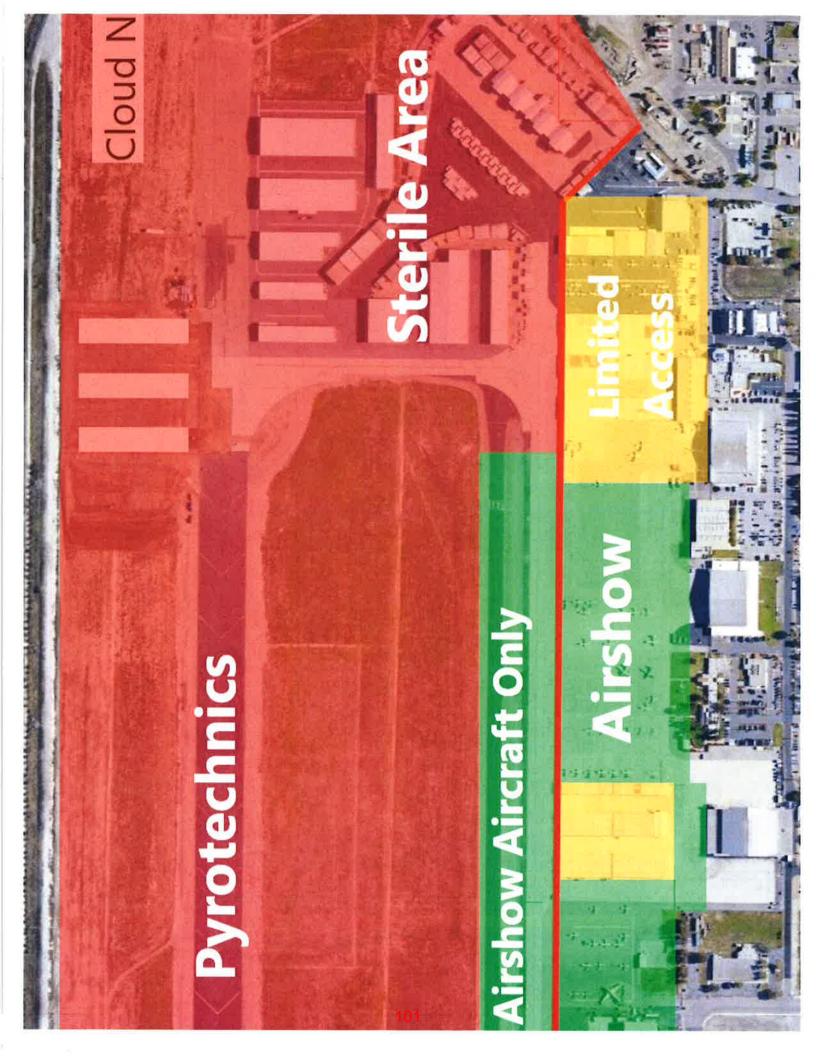

Letter to Mustang Sally Aviation LLC dated July 31, 2023, from Communications & Engagement Manager Janette Jauregui re Camarillo Airport Hours of Operation Departures Between 12:00 a.m. and 5:00 a.m.

Department of Airports Notice to Move Your Aircraft for Air Show dated August 3, 2023 to Camarillo Airport Tenants – Tie Down Rows 13-17 from Ventura County Department of Airports re Temporary Aircraft Relocation for Wings Over Camarillo Air Show (and map).

Department of Airports Notice of Air Show Hangar Restrictions dated August 3, 2023 to Camarillo Airport Tenants from Ventura County Department of Airports re Temporary Restrictions for CMA Hangar Access