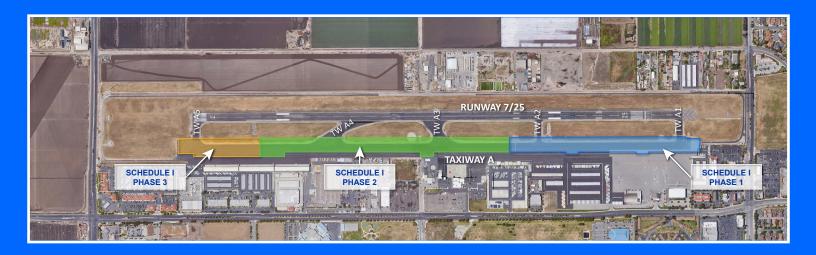

Oxnard Airport will remain open for normal daily operations utilizing Runway 7-25. Reconstruction of Taxiway A will be phased to occur during the hours of 0700 to 1900 each day, with sections of Taxiway A and Taxiway Connectors A1, A2, A3, A4, and A5 closed in phases to facilitate construction activities. Please refer to the table below for more information about the planned closures for Runway 7-25, Taxiway A, and Taxiway Connectors A1, A2, A3, A4, and A5.

**MARCH 21, 2024** 

|                                      | MOBILIZATION PHASE RUNWAY 7-25 | PHASE 1<br>TAXIWAY A FROM<br>TAXIWAY A1 TO TAXIWAY<br>A2, INCLUDING TAXIWAY<br>A1 AND TAXIWAY A2 | PHASE 2 TAXIWAY A FROM TAXIWAY A2 TO TAXIWAY A5, INCLUDING TAXIWAY A3 AND TAXIWAY A4 | PHASE 3 TAXIWAY A FROM TAXIWAY A4 TO TAXIWAY A5, INCLUDING TAXIWAY A5 |
|--------------------------------------|--------------------------------|--------------------------------------------------------------------------------------------------|--------------------------------------------------------------------------------------|-----------------------------------------------------------------------|
| Estimated Date of Closure            | MAY 7, 2024<br>(NIGHT ONLY)    | MAY 9, 2024                                                                                      | JUNE 6, 2024                                                                         | JULY 8, 2024                                                          |
| <b>Estimated Duration of Closure</b> | 1 CALENDAR NIGHT               | 28 CALENDAR DAYS                                                                                 | 32 CALENDAR DAYS                                                                     | 20 CALENDAR DAYS                                                      |