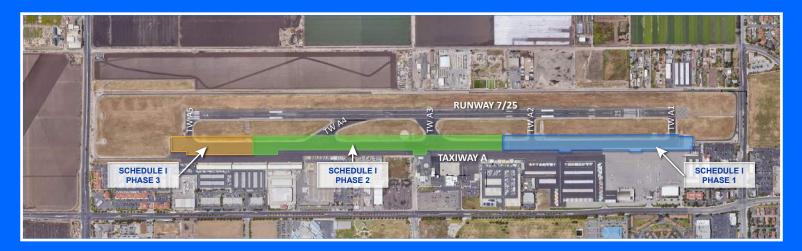

Oxnard Airport will remain open for normal daily operations utilizing Runway 7-25. Reconstruction of Taxiway A will be phased to occur during the hours of 0700 to 1900 each day, with sections of Taxiway A and Taxiway Connectors A1, A2, A3, A4, and A5 closed in phases to facilitate construction activities. Please refer to the table below for more information about the planned closures for Runway 7-25, Taxiway A, and Taxiway Connectors A1, A2, A3, A4, and A5.

**APRIL 23, 2024** 

|                                      | MOBILIZATION PHASE RUNWAY 7-25      | PHASE 1 TAXIWAY A FROM TAXIWAY A1 TO TAXIWAY A2, INCLUDING TAXIWAY A1 AND TAXIWAY A2 | PHASE 2 TAXIWAY A FROM TAXIWAY A2 TO TAXIWAY A5, INCLUDING TAXIWAY A3 AND TAXIWAY A4 | PHASE 3 TAXIWAY A FROM TAXIWAY A4 TO TAXIWAY A5, INCLUDING TAXIWAY A5 |
|--------------------------------------|-------------------------------------|--------------------------------------------------------------------------------------|--------------------------------------------------------------------------------------|-----------------------------------------------------------------------|
| Estimated Date of Closure            | MAY 6 & 7, 2024<br>(NIGHT ONLY)     | MAY 9, 2024                                                                          | JUNE 6, 2024                                                                         | JULY 8, 2024                                                          |
| <b>Estimated Duration of Closure</b> | 2 CALENDAR NIGHTS<br>(2200 TO 0600) | 28 CALENDAR DAYS                                                                     | 32 CALENDAR DAYS                                                                     | 20 CALENDAR DAYS                                                      |