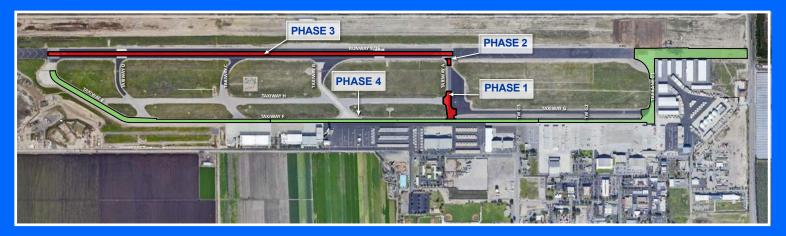

To minimize disruptions, the majority of the work will be conducted at night and reopen each morning for daily operations. The project will be phased to occur during the hours of 9:00pm to 7:00am LOCAL time each night, with sections of Taxiway A remaining closed in phases during the day to facilitate construction activities. Please refer to the table below and the County website for more information about the planned closures for Runway 8-26, Taxiway A, Taxiway E, Taxiway F, Taxilane G1, and the Northeast Taxilane.

In order to extend the life of Runway 8-26 and improve the ride quality, the repair will consist of milling and placing new asphalt and markings approximately 8 ft. wide along the centerline for the entire length of the runway. The Taxiway A repair areas will completely reconstruct the entire pavement section depth that has been urgently needed and has caused multiple unscheduled closures. This reconstruction will require Taxiway A to remain closed for the majority of the project. We will also replace markings along Taxiway E, Taxiway F, Taxilane G1, and add new markings to the Northeast Taxilane.

| PHASE | WORK AREA                                               | CLOSURE AREAS**                                                                                      | ESTIMATED DATE OF CLOSURE | ESTIMATED DURATION OF CLOSURE** |
|-------|---------------------------------------------------------|------------------------------------------------------------------------------------------------------|---------------------------|---------------------------------|
| 1     | Taxiway A outside RSA                                   | Taxiway F at Taxiway A (Night) and Taxiway A outside RSA (Day/Night)                                 | August 27, 2024           | 13 Calendar Days                |
| 2     | Taxiway A within RSA                                    | Taxiway A within RSA (Day/Night) and Runway 8-26 (Night)                                             | September 9, 2024         | 6 Calendar Days                 |
| 3     | Runway 8-26 Centerline                                  | Runway 8-26 (Night)                                                                                  | September 16, 2024        | 3 Calendar Nights               |
| 4     | Taxiways E and F, Taxilane<br>G1 and Northeast Taxilane | Taxiways E and F <i>(Night),</i> Taxilane G1 <i>(Night)</i><br>and Northeast Taxilane <i>(Night)</i> | September 19, 2024        | 6 Calendar Nights               |
| 5     | Taxiway A and Runway 8-26                               | Taxiway A (Night) and Runway 8-26 (Night)                                                            | October 25, 2024          | 2 Calendar Nights               |